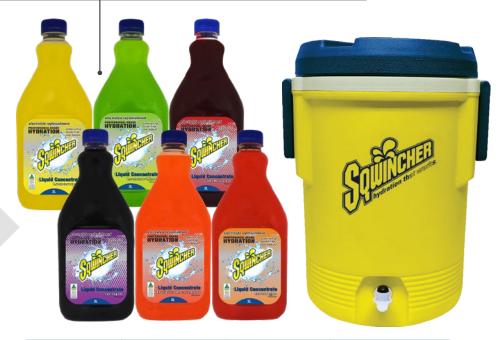

## **LIQUID CONCENTRATE 2L**

ANTIOXIDANT

RE

MIX ONE BOTTLE TO A 20 LITRE SQWINCHER COOLER ADD WATER AND ICE

## EACH BOTTLE MAKES UP 20 LITRES

## **CAFFEINE FREE**

SQWINCHER COOLERS WILL KEEP FLUID COLD FOR UP TO 12 HOURS

PUMP SPOUTS AVAILABLE FOR 2L CONCENTRATE

BOTTLES (SOLD SEPARATELY)

| Part No. | Description    | Flavour         | UOM                  |
|----------|----------------|-----------------|----------------------|
| SQ0028   | 2L Concentrate | Lemon-Lime      | 1 Case ( 6 BOTTLES ) |
| SQ0042   | 2L Concentrate | Orange          | 1 Case ( 6 BOTTLES ) |
| SQ0046   | 2L Concentrate | Wildberry       | 1 Case ( 6 BOTTLES ) |
| SQ0047   | 2L Concentrate | Tropical Cooler | 1 Case ( 6 BOTTLES ) |
| SQ0050   | 2L Concentrate | Grape           | 1 Case ( 6 BOTTLES ) |
| SQ0052   | 2L Concentrate | Lemonade        | 1 Case ( 6 BOTTLES ) |
| SQ0051   | 2L Concentrate | Mixed Flavours  | 1 Case ( 6 BOTTLES ) |

| Part No. | Description        | UOM         |
|----------|--------------------|-------------|
| SQ01     | 20L Cooler         | 1 Unit      |
| SQ010    | Replacement Spigot | 1 Unit      |
| SQ011    | Replacement Lid    | 1 Unit      |
| SQ0160   | Pump Spouts        | 12 per pack |